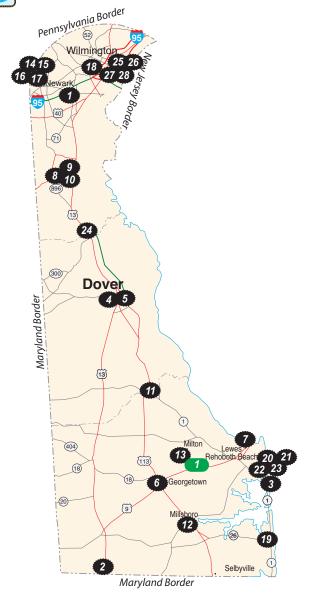

# BREWERIES

| 1. Stewart's Brewing B                  | Bear          |
|-----------------------------------------|---------------|
| 2. 3rd Wave Brewing M                   | Delmar        |
| 3. Dewey Beer B                         | Dewey Beach   |
| <ol><li>Fordham Brewing M</li></ol>     | Dover         |
| 5. Fordham & Dominion Bre               | wing M Dover  |
| 6. 16 Mile Brewing M                    | Georgetown    |
| 7. Crooked Hammock Brewe                | ry B Lewes    |
| 8. Crooked Hammock Brewery              | M Middletown  |
| 9. JAKL Beer Works M/T                  | Middletown    |
| <ol><li>Volunteer Brewing M/T</li></ol> | Middletown    |
| 11. Mispillion River Brewing M          | Milford       |
|                                         | 302) 491-6623 |
|                                         |               |

www.mispillionriverbrewing.com 12. Brick Works Brewing - Long Neck B Millsboro 13. Dogfish Head Craft Brewery R Milton 14. Autumn Arch Beer Project M/T Newark 15. Argilla Brewing **N** 16. Iron Hill Brewery **B** Newark Newark 17. Twisted Irons Craft Brewing M/TNewark 18. Twin Lakes Brewing M 19. Ocean View Brewing B Ocean View 20. Big Oyster Brewery M Rehoboth Beach

21. Dogfish Head Brewpub BRehoboth Beach 22. Revelation Craft Brewing M/TRehoboth Beach 23. Thompson Island Brewing B Rehoboth Beach

24. Brick Works Brewing B Smyrna 25. Brewery 1937 B Wilmington

26. Iron Hill Brewery B Wilmington 27. Stitch House Brewery B Wilmington 28. Wilmington Brew Works M/TWilmington